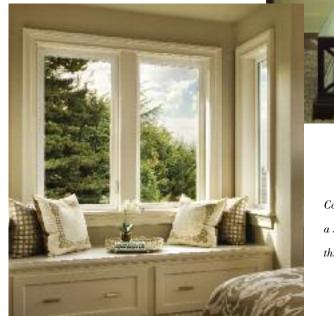

ge without notice. Printed in USA 4-14/2.5M/OP





# Windows

- Double-Hung
- Sliding
- Picture
- Casement
- Awning
- Hopper
- Bow
- Bay • Garden
- Sliding Patio Doors



# Siding

- AMI Vinyl Siding and Accessories
- Steel Siding
- Soffit and Fascia
- Seamless Gutters
- Vinyl Shutters
- 100% Maintenance Free!



# **Sun Rooms**

- All-Season
- Insulated Side Walls
- Ceiling and Windows
- Custom Made to Your Specifications.

Your Superstore of installed home improvements







The slimline design of this

Double-Hung Window

complements any décor.

Tilt-in sashes make cleaning easy!

Simply tilt-in, wipe with a clean

cloth and snap back into place.

Manufactured exclusively for The Acri Company





The sleek design of this 2-Lite Sliding Window showcases the beauty of the outdoors.





Casement Windows feature a single lever release with a three-point multi-lock system.



Bow and Bay Windows are a beautiful way to add architectural interest to your  $home-both\ inside\ and\ out.$ 

Sliding Patio Doors extend a room to the outside, adding instant spaciousness and light to your home.

> Garden Windows are an ideal way to open up the visual space in any room.