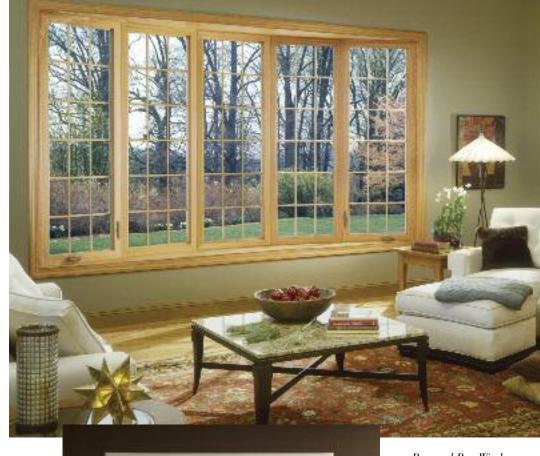

Casement Windows feature a single lever release with a three-point multi-lock system.

Bow and Bay Windows are a beautiful way to add architectural interest to your  $home-both\ inside\ and\ out.$ 

Sliding Patio Doors extend a room to the outside, adding instant spaciousness and light to your home.