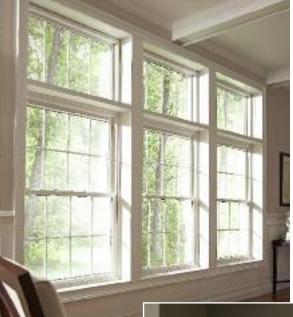

# **Sun Rooms**

- All-Season
- Insulated Side Walls
- Ceiling and Windows
- Custom Made to Your Specifications.

Your Superstore of installed home improvements

The slimline design of this

Double-Hung Window

complements any décor.

Tilt-in sashes make cleaning easy!

Simply tilt-in, wipe with a clean

cloth and snap back into place.

Manufactured exclusively for The Acri Company

The sleek design of this 2-Lite Sliding Window showcases the beauty of the outdoors.