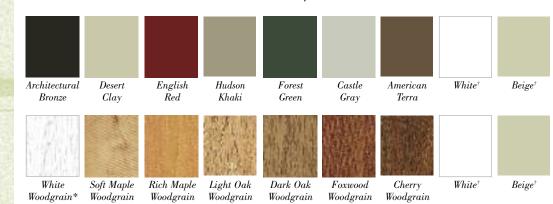

#### Colors and Finishes

Interior finishes include White and Beige, as well as laminate woodgrains in White, Soft Maple, Rich Maple, Light Oak, Dark Oak, Foxwood and Cherry. Exterior choices include White and Beige, as well as special finishes in Architectural Bronze, Desert Clay, English Red, Hudson Khaki, Forest Green, Castle Gray and American Terra. All exterior finishes are available with any interior finish.