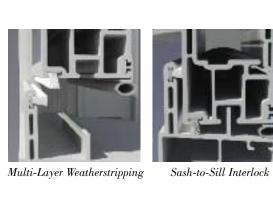

### **Energy Series 5000 Features & Benefits**

- Fusion-welded sashes and mainframe add strength and rigidity. Tough, extra thick extrusion walls provide the ultimate in welding strength.
- Beveled exterior mainframe and sash and hidden screen track for added beauty.
- Exclusive triple lift rails provide strength and stability for easy operation.
- Quad-4 weatherstripping at the header and sill for added protection from the elements.
- Triple-barrier weatherstripping provides superior protection against dirt and air infiltration.

#### The following features are standard on all Energy Series Windows:

- Vinyl frame and sashes made tough and solid using exclusive uPVC flex vinyl that will never chip, peel, crack or warp.
- Multi-chambered sash and mainframe for superior thermal efficiency.
- Interlock at sash meeting rails creates a super-tight seal against air infiltration and adds to your sense of security.
- Reinforced at the meeting rails for added strength.
- Drop-in glazing for extra protection from the elements.
- Dual vent stops provide safe, secure ventilation.
- Full balance covers help protect against air infiltration while adding a finished look to
- Constant force balance system eliminates sash cords, weights and pulleys. You'll benefit from smooth, comfortable fingertip operation.
- Tilt-in top and bottom sashes make cleaning safe and easy from inside the home.
- · Half screens standard. Full screens are standard on exterior color-finished windows.