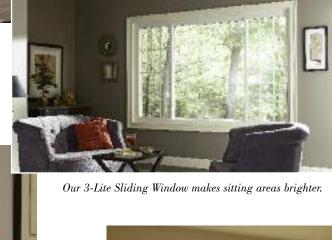

Casement Windows feature a single lever release with a three-point multi-lock system.

Bow and Bay Windows are a beautiful way to add architectural interest to your  $home-both\ inside\ and\ out.$ 

Sliding Patio Doors extend a room to the outside, adding instant spaciousness and light to your home.