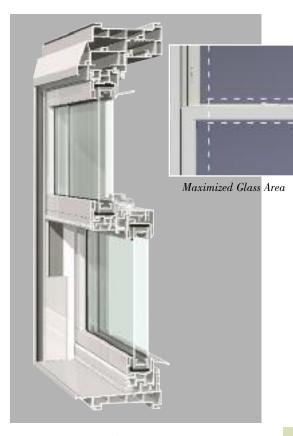

#### **Energy Series 3500 Features & Benefits**

- Narrowline frame and sashes with fusion-welded corners for exceptional beauty, strength and energy efficiency.
- Integrated sash-to-sill interlock provides a unified wall of strength; prevents the sash from bowing in extreme winds.
- Non-conductive composite reinforcement in the meeting rails allows for secure mounting of hardware and improves energy efficiency.1
- True sloped sill creates a highly efficient drainage system.
- Hidden screen track for a neat, clean appearance.

True Sloped Sill

MILLENNIUM

• Full-capture sill enhances protection from the elements.

#### The following features are standard on all Energy Series Windows:

- Vinyl frame and sashes made tough and solid using exclusive uPVC flex vinyl that will never chip, peel, crack or warp.
- Multi-chambered sash and mainframe for superior thermal efficiency.
- Interlock at sash meeting rails creates a super-tight seal against air infiltration and adds to your sense of security.
- Reinforced at the meeting rails for added strength.
- Drop-in glazing for extra protection from the elements.
- Dual vent stops provide safe, secure ventilation.
- Full balance covers help protect against air infiltration while adding a finished look to
- Constant force balance system eliminates sash cords, weights and pulleys. You'll benefit from smooth, comfortable fingertip operation.
- Tilt-in top and bottom sashes make cleaning safe and easy from inside the home.
- · Half screens standard. Full screens are standard on exterior color-finished windows.