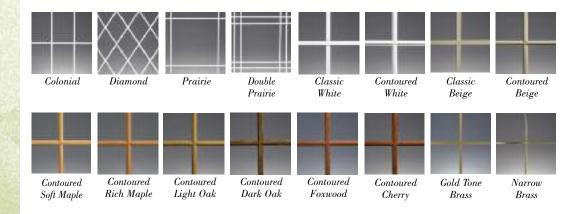

#### **Interior Grids**

Classic grids are available in complementary White or Beige, with colonial, diamond, prairie and double prairie patterns. Contoured colonial grids feature a modeled "cut wood" look and are available in complementary colors and in matching woodgrains. We also offer narrow colonial grids with a bright-brass finish. All grids are enclosed within the insulated glass unit for easy cleaning.