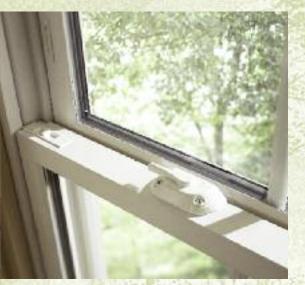

True Sloped Sill

MILLENNIUM

• Full-capture sill enhances protection from the elements.

#### The following features are standard on all Energy Series Windows:

- Vinyl frame and sashes made tough and solid using exclusive uPVC flex vinyl that will never chip, peel, crack or warp.
- Multi-chambered sash and mainframe for superior thermal efficiency.
- Interlock at sash meeting rails creates a super-tight seal against air infiltration and adds to your sense of security.
- Reinforced at the meeting rails for added strength.
- Drop-in glazing for extra protection from the elements.
- Dual vent stops provide safe, secure ventilation.
- Full balance covers help protect against air infiltration while adding a finished look to
- Constant force balance system eliminates sash cords, weights and pulleys. You'll benefit from smooth, comfortable fingertip operation.
- Tilt-in top and bottom sashes make cleaning safe and easy from inside the home.
- · Half screens standard. Full screens are standard on exterior color-finished windows.